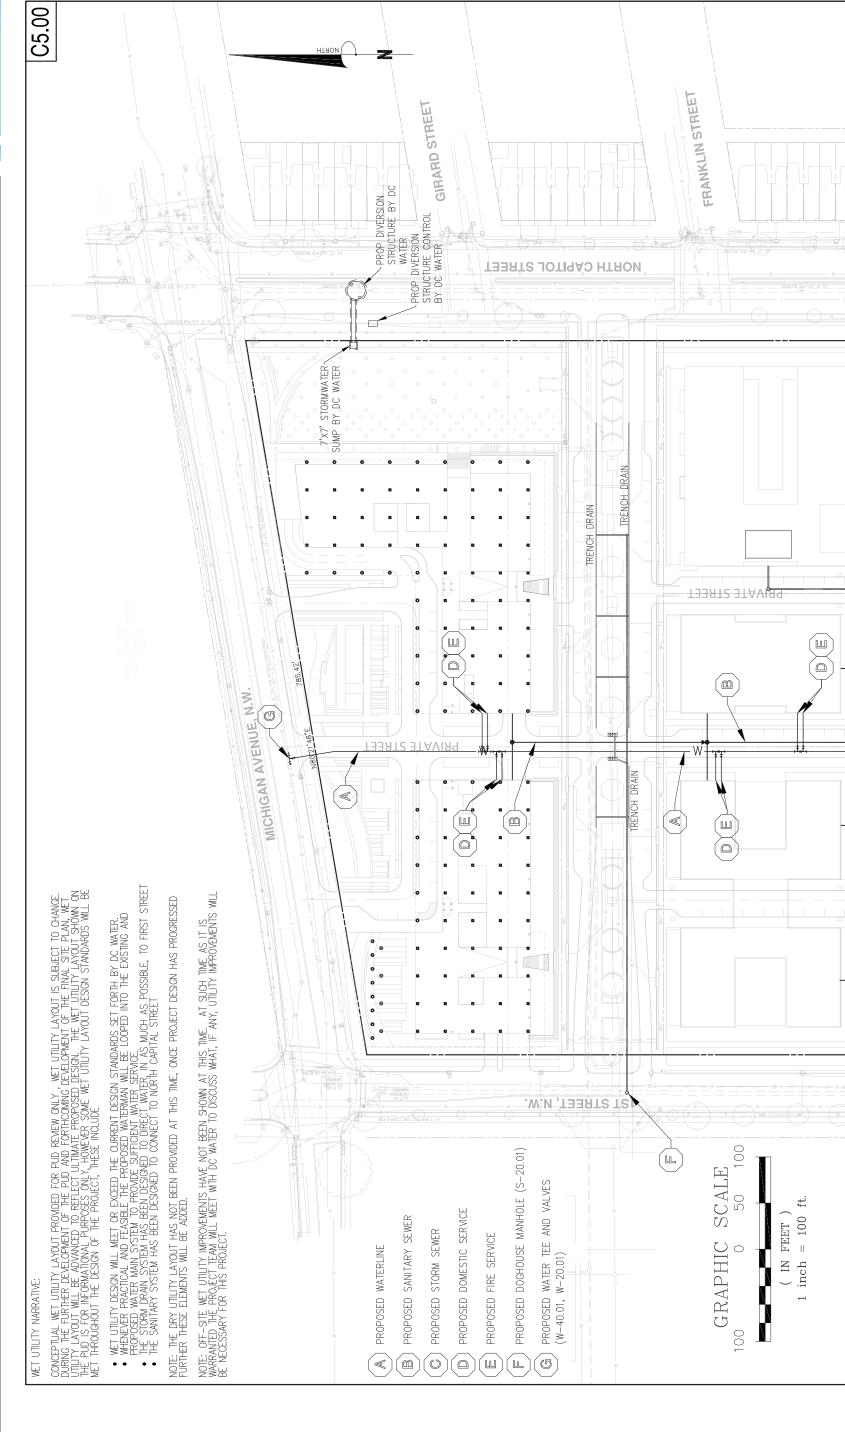

McMillan – Stage One PUD Application

McMillan – Stage One PUD Application

(INTENTIONALLY BLANK)

McMillan – Stage One PUD Application

(O)

MATCHLINE - SHEET C5.10

| Type of Use  OFFICE / RETAIL  FUTURE RESIDENTIAL  FUTURE OFFICE / RETAIL  RESIDENTIAL  RESIDENTIAL  RESIDENTIAL  Total  Type of Use  OFFICE / RETAIL  FUTURE RESIDENTIAL  FUTURE RESIDENTIAL  FUTURE RESIDENTIAL  FUTURE RESIDENTIAL  RETAIL  FUTURE RESIDENTIAL  RETAIL  FUTURE RESIDENTIAL  RETAIL  RESIDENTIAL | # of Units | Estimated Total SF  Total SF  23,250  173,000  175,000  175,000  875,000  23,250 | Estimated Water and Sanitary Sewer Usage Chart           Water Usage Estimate         Average Daily Flow PARCEL 1         Flow         PARCEL 1           75,000         200         200         200         200         200         200         200         200         200         200         200         200         200         200         200         200         200         200         200         200         200         200         200         200         200         200         200         200         200         200         200         200         200         200         200         200         200         200         200         200         200         200         200         200         200         200         200         200         200         200         200         200         200         200         200         200         200         200         200         200         200         200         200         200         200         200         200         200         200         200         200         200         200         200         200         200         200         200         200         200         200         200         200         200 | Peak Factor   6   6   6   6   6   6   6   6   6 | Peak Flow (GPD)  1,050,000  27,900  464,400  207,600  21,000  21,000  21,000  1,050,000  1,050,000  27,900  464,400  207,600  207,600  207,600  207,600  207,600 |
|-------------------------------------------------------------------------------------------------------------------------------------------------------------------------------------------------------------------------------------------------------------------------------------------------------------------|------------|----------------------------------------------------------------------------------|------------------------------------------------------------------------------------------------------------------------------------------------------------------------------------------------------------------------------------------------------------------------------------------------------------------------------------------------------------------------------------------------------------------------------------------------------------------------------------------------------------------------------------------------------------------------------------------------------------------------------------------------------------------------------------------------------------------------------------------------------------------------------------------------------------------------------------------------------------------------------------------------------------------------------------------------------------------------------------------------------------------------------------------------------------------------------------------------------------------------------------------------------------------------------------------------------------------|-------------------------------------------------|------------------------------------------------------------------------------------------------------------------------------------------------------------------|
|                                                                                                                                                                                                                                                                                                                   |            |                                                                                  | Parcel 6                                                                                                                                                                                                                                                                                                                                                                                                                                                                                                                                                                                                                                                                                                                                                                                                                                                                                                                                                                                                                                                                                                                                                                                                         |                                                 |                                                                                                                                                                  |
| PARK / COMMUNITY CENTER                                                                                                                                                                                                                                                                                           | ı          | 17,500                                                                           | 200                                                                                                                                                                                                                                                                                                                                                                                                                                                                                                                                                                                                                                                                                                                                                                                                                                                                                                                                                                                                                                                                                                                                                                                                              | 9                                               | 21,000                                                                                                                                                           |
| FANN COMMONITICENTEN                                                                                                                                                                                                                                                                                              |            | 7,,300                                                                           | Parcel 7                                                                                                                                                                                                                                                                                                                                                                                                                                                                                                                                                                                                                                                                                                                                                                                                                                                                                                                                                                                                                                                                                                                                                                                                         | o .                                             | 21,000                                                                                                                                                           |
| PUBLIC SPACE                                                                                                                                                                                                                                                                                                      | I          | ı                                                                                | ,                                                                                                                                                                                                                                                                                                                                                                                                                                                                                                                                                                                                                                                                                                                                                                                                                                                                                                                                                                                                                                                                                                                                                                                                                | ı                                               | ı                                                                                                                                                                |
| Total                                                                                                                                                                                                                                                                                                             |            |                                                                                  |                                                                                                                                                                                                                                                                                                                                                                                                                                                                                                                                                                                                                                                                                                                                                                                                                                                                                                                                                                                                                                                                                                                                                                                                                  |                                                 | 2,597,604                                                                                                                                                        |