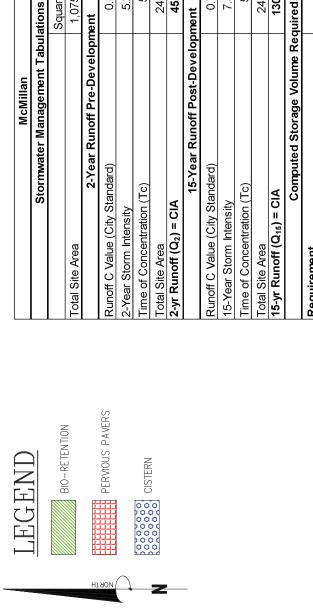

## STORMWATER MANAGEMENT NARRATIVE:

TO CHANGE. DURING THE FURTHER DEVELOPMENT OF THE PUD AND FORTHCOMING DEVELOPMENT OF THE FINAL SITE PLAN, STORMWATER MANAGEMENT DESIGN WILL BE ADVANCED TO REFLECT ULTIMATE PROPOSED DESIGN. THE STORMWATER MANAGEMENT DESIGN SHOWN ON THE PUD IS FOR INFORMATIONAL PURPOSES ONLY; HOWEVER, SOME STORMWATER MANAGEMENT DESIGN STANDARDS WILL BE MET THROUGHOUT THE DESIGN OF THE PROJECT. THESE INCLUDE: STORMWATER MANAGEMENT PROVIDED FOR PUD REVIEW ONLY; STORMWATER MANAGEMENT DESIGN IS SUBJECT CONCEPTUAL

- STORMWATER MANAGEMENT DESIGN WILL MEET OR EXCEED THE NEW DESIGN STANDARDS SET FORTH BY DDOE THE STORMWATER RUNOFF FROM THE INTERNAL STREETS, NORTH SERVICE COURT, SOUTH SERVICE COURT, CELL 14 PARK, AND THE PARK WILL BE TREATED USING LOW IMPACT DEVELOPMENT BMP MEASURES. THE STORMWATER RUNOFF FROM PARCEL 5 WILL BE TREATED USING LOW IMPACT DEVELOPMENT BMP MEASURES THE STORMWATER RUNOFF FROM PARCELS 1, 2, 3, AND 4 WILL BE TREATED USING A COMBINATION OF ON-SITE STORMWATER MANAGEMENT PRACTICES SUCH AS GREEN ROOF AND CISTERNS.

NOTE: ONLY APPROXIMATE AREAS WHERE STORMWATER MANAGEMENT PRACTICES WILL BE LOCATED HAVE BEEN SHOWN ON THE PLAN, THE ACTUAL DESIGN OF THE FACILITIES WILL BE PROVIDED DURING FINAL SITE PLAN.

ТЭЭЯТС ЈОТІЧАО НТЯОИ

W N TEERT, N W

McMillan

|                                        | Square Feet | Acres       |
|----------------------------------------|-------------|-------------|
| Total Site Area                        | 1,075,409   | 24.69       |
| 2-Year Runoff Pre-Development          | nent        |             |
| Runoff C Value (City Standard)         | 0.35        |             |
| 2-Year Storm Intensity                 | 5.28        | in/hr       |
| Time of Concentration (Tc)             | 5           | Minutes     |
| Total Site Area                        | 24.69       | Acres       |
| 2-yr Runoff (Q <sub>2</sub> ) = CIA    | 45.62       | cfs         |
| 15-Year Runoff Post-Development        | ment        |             |
| Runoff C Value (City Standard)         | 0.70        | 1           |
| 15-Year Storm Intensity                | 7.56        | in/hr       |
| Time of Concentration (Tc)             | 5           | Minutes     |
| Total Site Area                        | 24.69       | Acres       |
| 15-yr Runoff (Q <sub>15</sub> ) = CIA  | 130.65      | cfs         |
| Computed Storage Volume Required       | quired      |             |
| Requirement                            | Volui       | Volume (cf) |
| $Vd = 300(Q_{15} - Q_2)*1.25$          | 31          | 31,885      |
| Stornwater Retention Required          | ired        |             |
| Requirement                            | Volui       | Volume (cf) |
| From Title 21 Chapter 5 Section 520.3* | 28          | 87,379      |

| SWM/BMP Practice          | Area (sf) | Volume (cf) |
|---------------------------|-----------|-------------|
| Bio-Retention             | 15,900    | 42,516      |
| Pervious Paver            | 41,750    | 24,458      |
| Cisterns (45% Retention)  |           | 21,197      |
| Total Retention Provided* |           | 88,171      |

200

GRAPHIC SCALE

CHANNING STREET, N.W.

тааятс лотичо нтяои

PROP 18.5' STORAGE TUNNEL BY DC WATER

W.M , TBBRT2 T21

\*Uses DC Stormwater General Compliance Spreadsheet

1 inch = 200 ft.