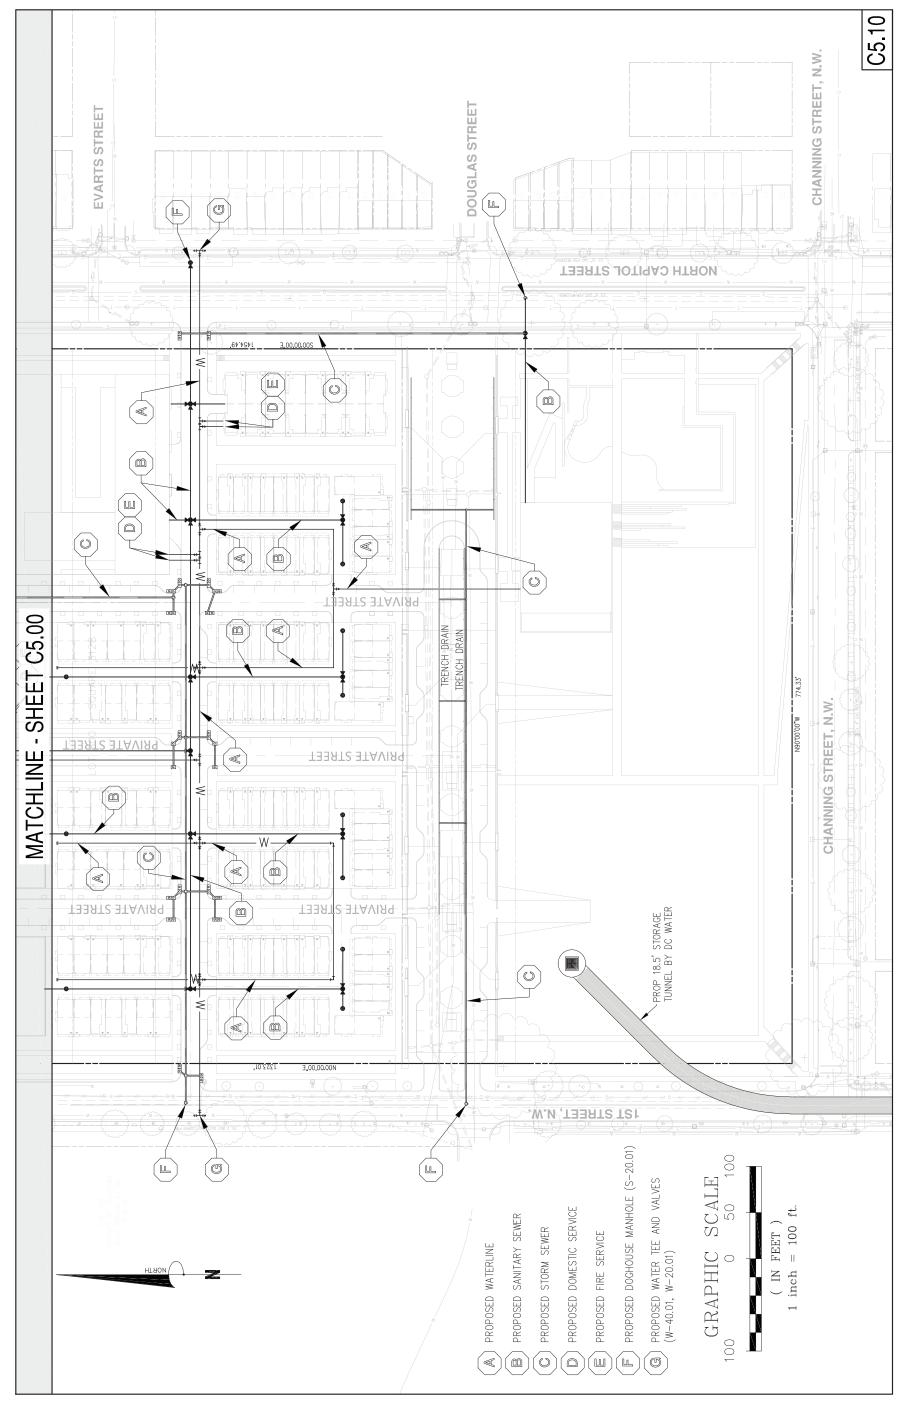

McMillan – Stage One PUD Application

McMillan – Stage One PUD Application

(INTENTIONALLY BLANK)

McMillan – Stage One PUD Application

(O)

MATCHLINE - SHEET C5.10

| Type of Use  OFFICE / RETAIL  FUTURE RESIDENTIAL  FUTURE OFFICE / RETAIL  RESIDENTIAL  RESIDENTIAL  RESIDENTIAL  Total  Type of Use  OFFICE / RETAIL  FUTURE RESIDENTIAL  FUTURE RESIDENTIAL  FUTURE RESIDENTIAL  FUTURE RESIDENTIAL  RETAIL  FUTURE RESIDENTIAL  RETAIL  FUTURE RESIDENTIAL  RETAIL  RESIDENTIAL | # of Units | Estimated Total SF  Total SF  23,250  173,000  175,000  175,000  875,000  23,250 | Estimated Water and Sanitary Sewer Usage Chart           Water Usage Estimate         Average Daily Flow PARCEL 1         Flow         PARCEL 1           75,000         200         200         200         200         200         200         200         200         200         200         200         200         200         200         200         200         200         200         200         200         200         200         200         200         200         200         200         200         200         200         200         200         200         200         200         200         200         200         200         200         200         200         200         200         200         200         200         200         200         200         200         200         200         200         200         200         200         200         200         200         200         200         200         200         200         200         200         200         200         200         200         200         200         200         200         200         200         200         200         200         200         200         200         200 | Peak Factor   6   6   6   6   6   6   6   6   6 | Peak Flow (GPD)  1,050,000  27,900  464,400  207,600  21,000  21,000  21,000  1,050,000  1,050,000  27,900  464,400  207,600  207,600  207,600  207,600  207,600 |
|-------------------------------------------------------------------------------------------------------------------------------------------------------------------------------------------------------------------------------------------------------------------------------------------------------------------|------------|----------------------------------------------------------------------------------|------------------------------------------------------------------------------------------------------------------------------------------------------------------------------------------------------------------------------------------------------------------------------------------------------------------------------------------------------------------------------------------------------------------------------------------------------------------------------------------------------------------------------------------------------------------------------------------------------------------------------------------------------------------------------------------------------------------------------------------------------------------------------------------------------------------------------------------------------------------------------------------------------------------------------------------------------------------------------------------------------------------------------------------------------------------------------------------------------------------------------------------------------------------------------------------------------------------|-------------------------------------------------|------------------------------------------------------------------------------------------------------------------------------------------------------------------|
|                                                                                                                                                                                                                                                                                                                   |            |                                                                                  | Parcel 6                                                                                                                                                                                                                                                                                                                                                                                                                                                                                                                                                                                                                                                                                                                                                                                                                                                                                                                                                                                                                                                                                                                                                                                                         |                                                 |                                                                                                                                                                  |
| PARK / COMMUNITY CENTER                                                                                                                                                                                                                                                                                           | ı          | 17,500                                                                           | 200                                                                                                                                                                                                                                                                                                                                                                                                                                                                                                                                                                                                                                                                                                                                                                                                                                                                                                                                                                                                                                                                                                                                                                                                              | 9                                               | 21,000                                                                                                                                                           |
| FANN COMMONITICENTEN                                                                                                                                                                                                                                                                                              |            | 7,,300                                                                           | Parcel 7                                                                                                                                                                                                                                                                                                                                                                                                                                                                                                                                                                                                                                                                                                                                                                                                                                                                                                                                                                                                                                                                                                                                                                                                         | o .                                             | 21,000                                                                                                                                                           |
| PUBLIC SPACE                                                                                                                                                                                                                                                                                                      | I          | ı                                                                                | ,                                                                                                                                                                                                                                                                                                                                                                                                                                                                                                                                                                                                                                                                                                                                                                                                                                                                                                                                                                                                                                                                                                                                                                                                                | ı                                               | ı                                                                                                                                                                |
| Total                                                                                                                                                                                                                                                                                                             |            |                                                                                  |                                                                                                                                                                                                                                                                                                                                                                                                                                                                                                                                                                                                                                                                                                                                                                                                                                                                                                                                                                                                                                                                                                                                                                                                                  |                                                 | 2,597,604                                                                                                                                                        |