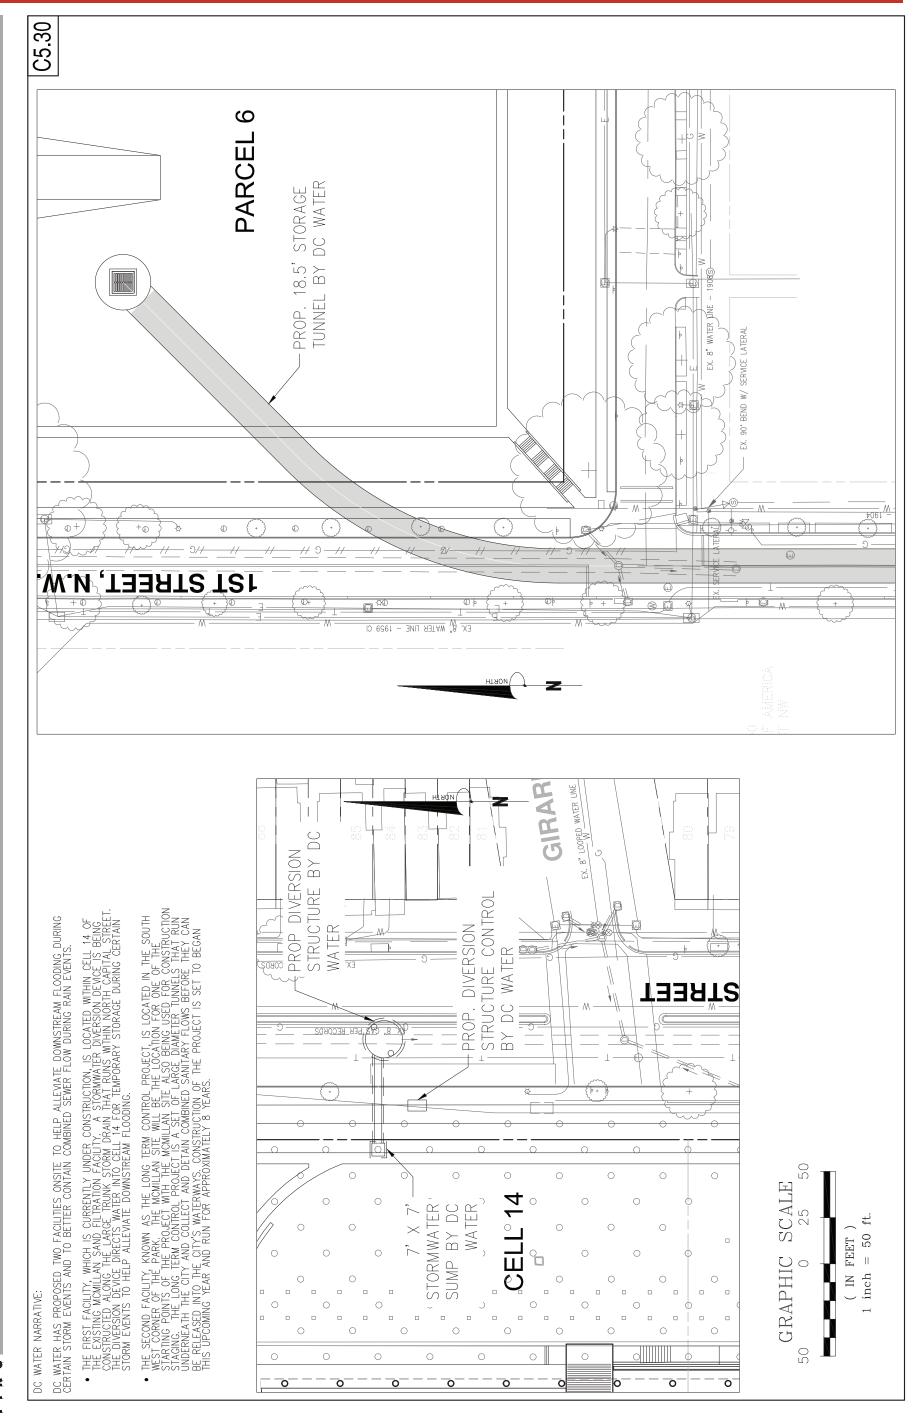

200

GRAPHIC SCALE

CHANNING STREET, N.W.

тааятс лотичо нтяои

PROP 18.5' STORAGE TUNNEL BY DC WATER

W.M , TBBRT2 T21

\*Uses DC Stormwater General Compliance Spreadsheet

1 inch = 200 ft.