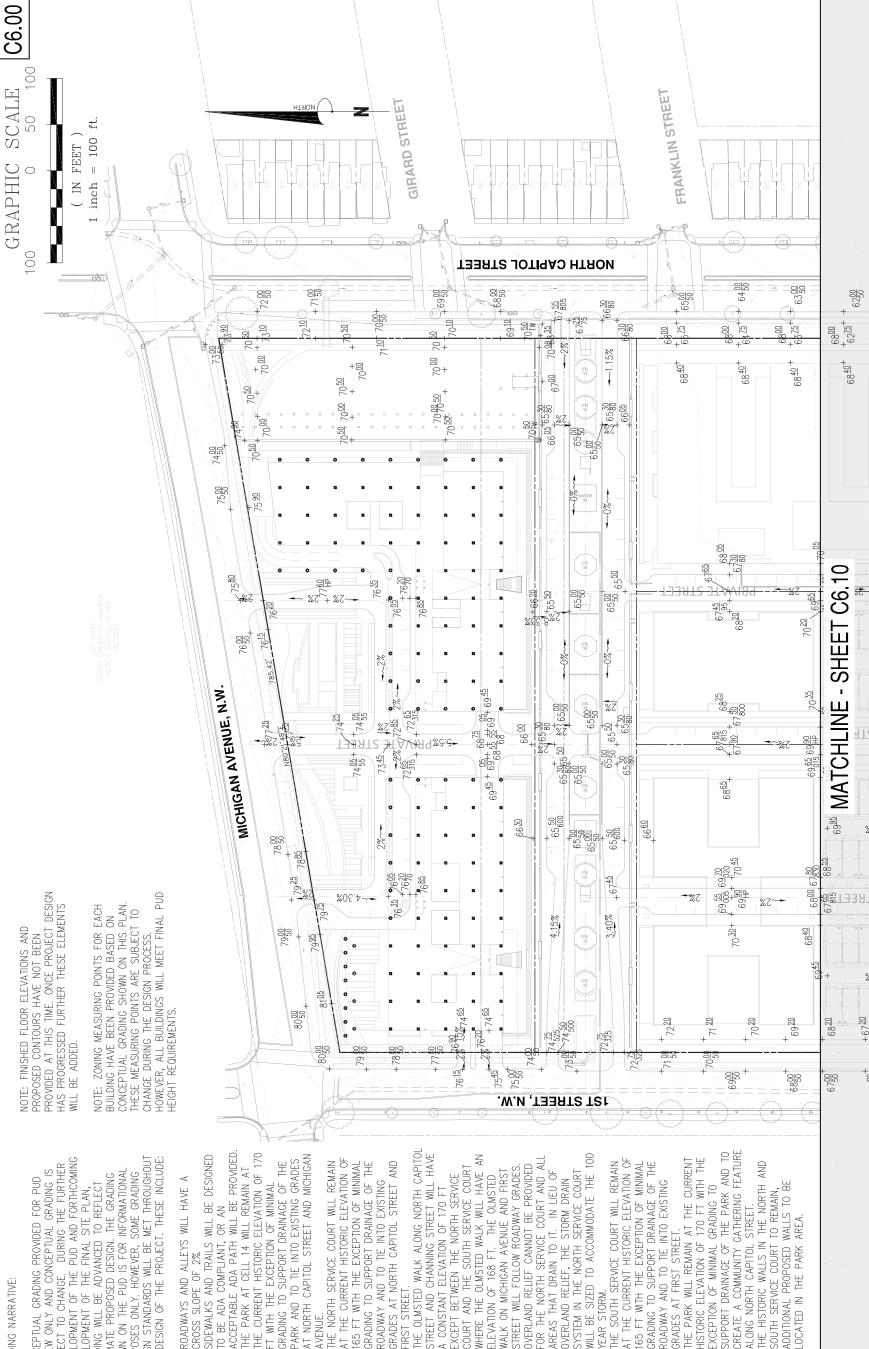

DC Water Plan

APRIL 11, 2014

REVIEW ONLY AND CONCEPTUAL GRADING IS SUBJECT TO CHANGE. DURING THE FURTHER DEVELOPMENT OF THE PUD AND FORTHCOMING DEVELOPMENT OF THE FINAL SITE PLAN, GRADING WILL BE ADVANCED TO REFLECT ULTIMATE PROPOSED DESIGN. THE GRADING SHOWN ON THE PUD IS FOR INFORMATIONAL PURPOSES ONLY. HOWEVER, SOME GRADING DESIGN STANDARDS WILL BE MET THROUGHOUT THE DESIGN OF THE PROJECT. THESE INCLUDE: CONCEPTUAL GRADING PROVIDED FOR PUD

- ROADWAYS AND ALLEYS WILL HAVE A CROSS SLOPE OF 2%.
- SIDEWALKS AND TRAILS WILL BE DESIGNED TO BE ADA COMPLIANT, OR AN ACCEPTABLE ADA PATH WILL BE PROVIDED. THE PARK AT CELL 14 WILL REMAIN AT
- THE CURRENT HISTORIC ELEVATION OF 170 FT WITH THE EXCEPTION OF MINIMAL GRADING TO SUPPORT DRAINAGE OF THE PARK AND TO TIE INTO EXISTING GRADES AT NORTH CAPITOL STREET AND MICHIGAN AVENUE.
  - THE NORTH SERVICE COURT WILL REMAIN AT THE CURRENT HISTORIC ELEVATION OF 165 FT WITH THE EXCEPTION OF MINIMAL GRADING TO SUPPORT DRAINAGE OF THE ROADWAY AND TO TIE INTO EXISTING GRADES AT NORTH CAPITOL STREET AND
    - FIRST STREET. THE OLMSTED WALK ALONG NORTH CAPITOL STREET AND CHANNING STREET WILL HAVE A CONSTANT ELEVATION OF 170 FT
      - EXCEPT BETWEEN THE NORTH SERVICE COURT AND THE SOUTH SERVICE COURT WHERE THE OLMSTED WALK WILL HAVE AN ELEVATION OF 168 FT. THE OLMSTED AREAS THAT DRAIN TO IT. IN LIEU OF OVERLAND RELIEF, THE STORM DRAIN SYSTEM IN THE NORTH SERVICE COURT WILL BE SIZED TO ACCOMMODATE THE 100 FOR THE NORTH SERVICE COURT AND ALL OVERLAND RELIEF CANNOT BE PROVIDED WALK ON MICHIGAN AVENUE AND FIRST STREET WILL FOLLOW ROADWAY GRADES.
        - AT THE CURRENT HISTORIC ELEVATION OF 165 FT WITH THE EXCEPTION OF MINIMAL GRADING TO SUPPORT DRAINAGE OF THE ROADWAY AND TO TIE INTO EXISTING YEAR STORM. THE SOUTH SERVICE COURT WILL REMAIN
          - GRADES AT FIRST STREET
- CREATE A COMMUNITY GATHERING FEATURE SUPPORT DRAINAGE OF THE PARK AND TO THE PARK WILL REMAIN AT THE CURRENT HISTORIC ELEVATION OF 170 FT WITH THE EXCEPTION OF MINIMAL GRADING TO ALONG NORTH CAPITOL STREET. THE HISTORIC WALLS IN THE NORTH AND

LOCATED IN THE PARK AREA.

SOUTH SERVICE

90,

McMillan – Stage One PUD Application

Grading Plan