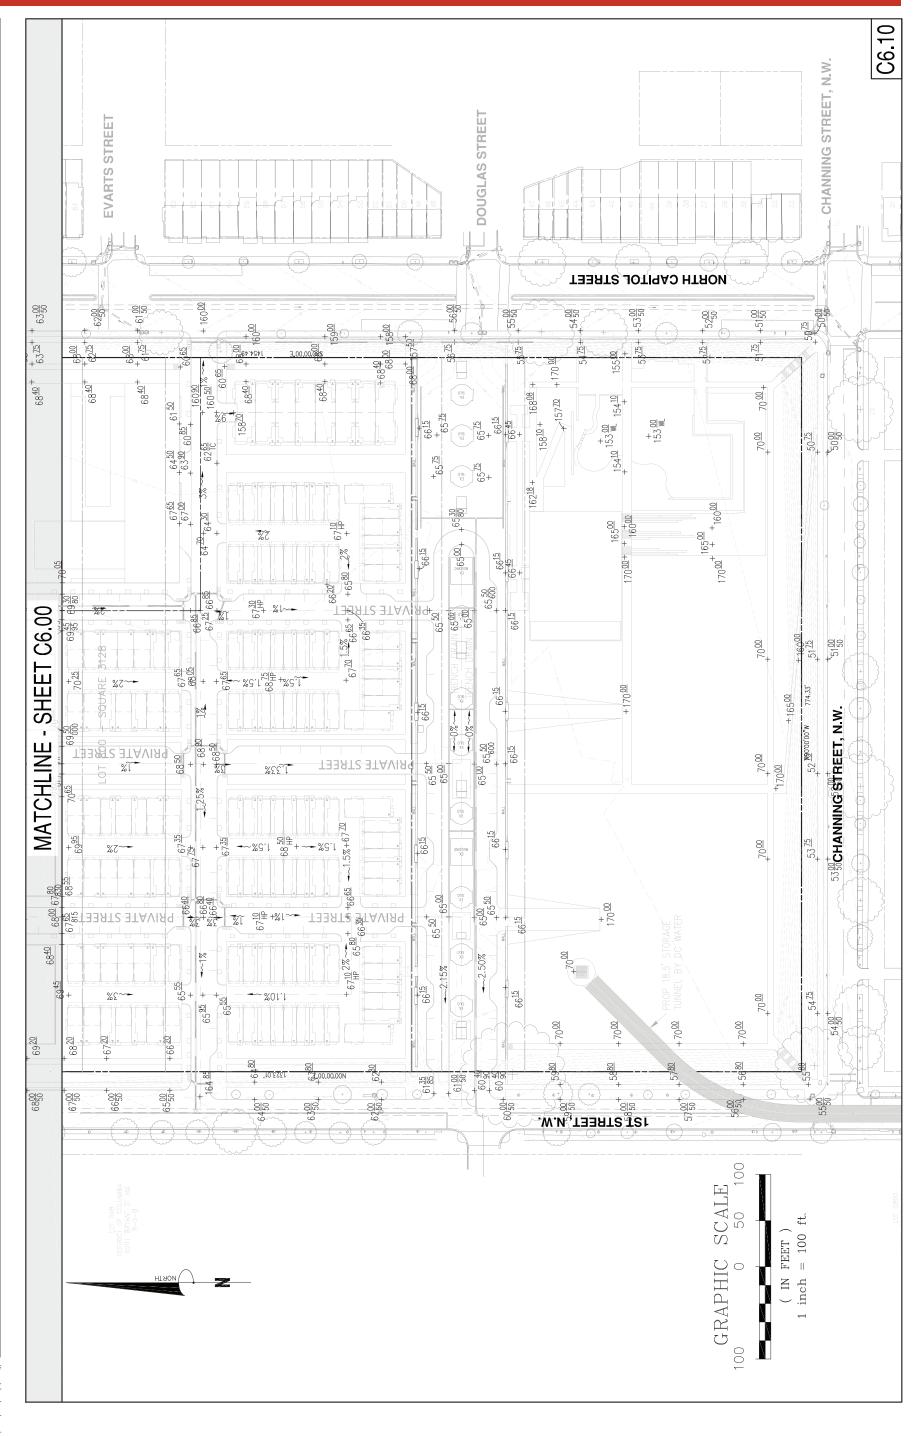

DC Water Plan

APRIL 11, 2014

REVIEW ONLY AND CONCEPTUAL GRADING IS SUBJECT TO CHANGE. DURING THE FURTHER DEVELOPMENT OF THE PUD AND FORTHCOMING DEVELOPMENT OF THE FINAL SITE PLAN, GRADING WILL BE ADVANCED TO REFLECT ULTIMATE PROPOSED DESIGN. THE GRADING SHOWN ON THE PUD IS FOR INFORMATIONAL PURPOSES ONLY. HOWEVER, SOME GRADING DESIGN STANDARDS WILL BE MET THROUGHOUT THE DESIGN OF THE PROJECT. THESE INCLUDE: CONCEPTUAL GRADING PROVIDED FOR PUD

- ROADWAYS AND ALLEYS WILL HAVE A CROSS SLOPE OF 2%.
- SIDEWALKS AND TRAILS WILL BE DESIGNED TO BE ADA COMPLIANT, OR AN ACCEPTABLE ADA PATH WILL BE PROVIDED. THE PARK AT CELL 14 WILL REMAIN AT
- THE CURRENT HISTORIC ELEVATION OF 170 FT WITH THE EXCEPTION OF MINIMAL GRADING TO SUPPORT DRAINAGE OF THE PARK AND TO TIE INTO EXISTING GRADES AT NORTH CAPITOL STREET AND MICHIGAN AVENUE.
  - THE NORTH SERVICE COURT WILL REMAIN AT THE CURRENT HISTORIC ELEVATION OF 165 FT WITH THE EXCEPTION OF MINIMAL GRADING TO SUPPORT DRAINAGE OF THE ROADWAY AND TO TIE INTO EXISTING GRADES AT NORTH CAPITOL STREET AND
    - FIRST STREET. THE OLMSTED WALK ALONG NORTH CAPITOL STREET AND CHANNING STREET WILL HAVE A CONSTANT ELEVATION OF 170 FT
      - EXCEPT BETWEEN THE NORTH SERVICE COURT AND THE SOUTH SERVICE COURT WHERE THE OLMSTED WALK WILL HAVE AN ELEVATION OF 168 FT. THE OLMSTED AREAS THAT DRAIN TO IT. IN LIEU OF OVERLAND RELIEF, THE STORM DRAIN SYSTEM IN THE NORTH SERVICE COURT WILL BE SIZED TO ACCOMMODATE THE 100 FOR THE NORTH SERVICE COURT AND ALL OVERLAND RELIEF CANNOT BE PROVIDED WALK ON MICHIGAN AVENUE AND FIRST STREET WILL FOLLOW ROADWAY GRADES.
        - AT THE CURRENT HISTORIC ELEVATION OF 165 FT WITH THE EXCEPTION OF MINIMAL GRADING TO SUPPORT DRAINAGE OF THE ROADWAY AND TO TIE INTO EXISTING YEAR STORM. THE SOUTH SERVICE COURT WILL REMAIN
          - GRADES AT FIRST STREET
- CREATE A COMMUNITY GATHERING FEATURE SUPPORT DRAINAGE OF THE PARK AND TO THE PARK WILL REMAIN AT THE CURRENT HISTORIC ELEVATION OF 170 FT WITH THE EXCEPTION OF MINIMAL GRADING TO ALONG NORTH CAPITOL STREET. THE HISTORIC WALLS IN THE NORTH AND

LOCATED IN THE PARK AREA.

SOUTH SERVICE

90,

McMillan – Stage One PUD Application

Grading Plan